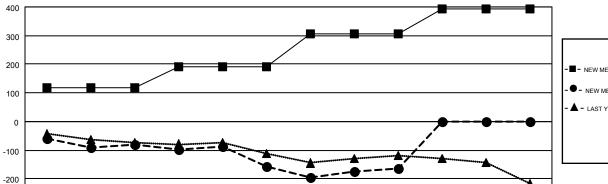

## GOALS AND ACTUAL NEW CLUBS CUMULATIVE

JAN

FEB

MAR

APR

GOALS AND ACTUAL MEMBERS CUMULATIVE

| _                   |                |     |  |
|---------------------|----------------|-----|--|
| -■- NEW MEMBER G    |                |     |  |
| - ● - NEW MEMBER G  | ROWTH ACTUAL   |     |  |
| - A - LAST YEAR MER | MBERSHIP ACTUA | AL. |  |
|                     |                |     |  |
|                     |                |     |  |
|                     |                |     |  |

 $\mathsf{MAY}$ 

JUNE

-300

JULY