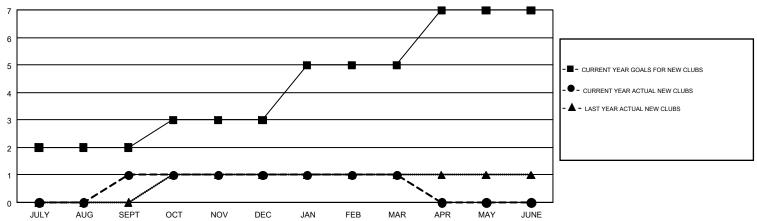

## GOALS AND ACTUAL NEW CLUBS CUMULATIVE

JAN

FEB

MAR

APR

GOALS AND ACTUAL MEMBERS CUMULATIVE

| _                   |                |     |  |
|---------------------|----------------|-----|--|
| -■- NEW MEMBER G    |                |     |  |
| - ● - NEW MEMBER G  | ROWTH ACTUAL   |     |  |
| - A - LAST YEAR MER | MBERSHIP ACTUA | AL. |  |
|                     |                |     |  |
|                     |                |     |  |
|                     |                |     |  |